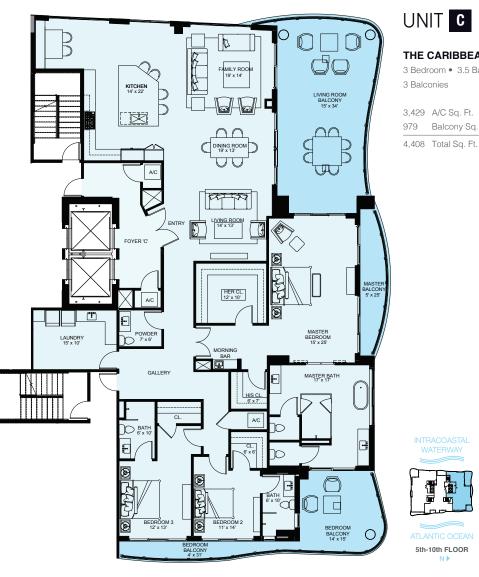

## THE CARIBBEAN

3 Bedroom • 3.5 Bath

979 Balcony Sq. Ft.



## PENTHOUSE D

## THE ADRIATIC

3 Bedroom • 3.5 Bath Balcony • Skyview Terrace

3,584 A/C Sq. Ft. 2,575 Balcony/Terrace Sq. Ft. 6,159 Total Sq. Ft.

## **Skyview Terrace**

(See page 31 for detail)





11th FLOOR

N

Stated square footages and dimensions of units are based on measurements to the exterior boundaries of the exterior walls and the centerline of interior demissing walls between units and will vary from the square footages and dimensions of the unit that would be determined by using the description and definition of the "Unit" set forth in the Declaration (which generally only includes the interior airspace between the perimeter walls and excludes interior structural components and other common elements). This m