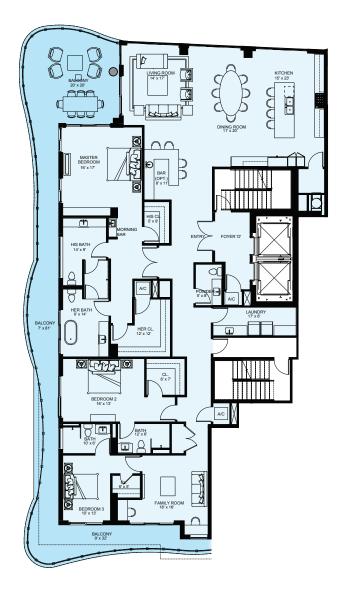

## PENTHOUSE D

## THE ADRIATIC

3 Bedroom • 3.5 Bath Balcony • Skyview Terrace

3,584 A/C Sq. Ft. 2,575 Balcony/Terrace Sq. Ft. 6,159 Total Sq. Ft.