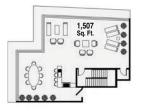

## **Skyview Terrace**

(See page 31 for detail)

11th FLOOR

N

Stated square footages and dimensions of units are based on measurements to the exterior boundaries of the exterior walls and the centerline of interior demissing walls between units and will vary from the square footages and dimensions of the unit that would be determined by using the description and definition of the "Unit" set forth in the Declaration (which generally only includes the interior airspace between the perimeter walls and excludes interior structural components and other common elements). This method of measurement is generally used in sales and marketing materials and is provided to allow a prospective buyer to compare the Units with 3 units in dimension of the "Unit" set of the unit proper that units the same method. For your reference, the square footages of the Unit, determined in accordance with the definition of the "Unit" set of the unit type C and + or -3,584 for unit type D. Terraces, patios, belconies, yards and private garages are not part of the "Unit". Measurements and the properties of the unit type D. Terraces, patios, belconies, yards and private garages are not part of the "Unit" are unit type D. Terraces, patios, belconies, yards and private garages are not part of the "Unit" are unit type D. Terraces, patios, belconies, yards and private garages are not part of the "Unit" are unit type D. Terraces, patios, belconies, yards and private garages are not part of the "Unit" are unit type D. Terraces, patios, belconies, yards and private garages are not part of the "Unit" are unit type D. Terraces, patios, belconies, yards and private garages are not part of the "Unit" are unit type D. Terraces, patios, belconies, yards and private garages are not part of the "Unit" are unit type D. Terraces, patios, belconies, yards and private garages are not part of the "Unit" are unit type D. Terraces, patios, belconies, yards and private garages are not part of the "Unit" are unit type D. Terraces, patios, belconies, yards and private garages are not part of the "Unit" are unit type D. Terraces based on preliminary plans and will vary with actual construction. All floorplans, specifications and other development plans are proposed and conceptual only, and are subject to change and will not necessarily accurately reflect the final plans and specifications.